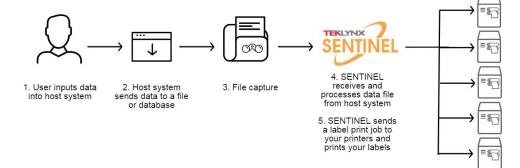

### **SENTINEL** automates printing for your entire organization

Print users continue to work with a system they already know, which decreases the amount of training each print user needs. The flow of data is as easy to follow as 1-2-3:

#### 1.

When the print user initiates a print request, the host system sends the data via a file drop, database update, or web API request. 2.

When the data is received, a Windows event triggers SENTINEL to process the print request.

### 3.

SENTINEL sends the label print job to your printers and the labels are printed.